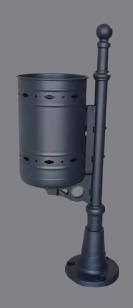

# EK35– Post Mounted Litter Bins

#### Aesthetic:

- External electrostatically applies powder coating in various colors.
- Perimetric straps, company and local authority logos, made of PVC adhesive or aluminum label.
- Decorative perforations on demand.

### Functionality:

- Overturn up to 170o angle, or bin removal, to facilitate discharge.
- Internal liner on demand.