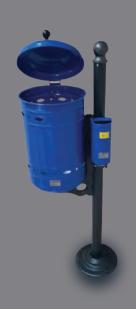

# EK35– Post Mounted Litter Bins

#### Aesthetic:

- External electrostatically applies powder coating in various colors.
- Perimetric straps, company and local authority logos, made of PVC adhesive or aluminum label.
- Decorative perforations on demand.

### Functionality:

- Overturn up to 170o angle, or bin removal, to facilitate discharge.
- Internal liner on demand.

## Ashtray:

Cylindric, 0,5lt capacity, with appropriate perforated device for stubbing our cigarettes.