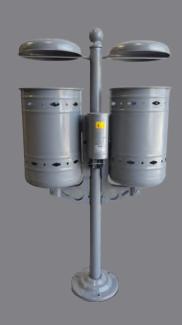

# EK35– Post Mounted Litter Bins

#### Aesthetic:

- External electrostatically applies powder coating in various colors.
- Perimetric straps, company and local authority logos, made of PVC adhesive or aluminum label.
- Decorative perforations on demand.

### Functionality:

- Overturn up to 170o angle, or bin removal, to facilitate discharge.
- Internal liner on demand.

## Ashtray:

Cylindric, 0,5lt capacity, with appropriate perforated device for stubbing our cigarettes.