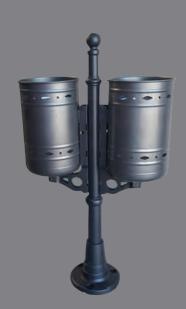

# EK35– Post Mounted Litter Bins

#### Aesthetic:

- External electrostatically applies powder coating in various colors.
- Perimetric straps, company and local authority logos, made of PVC adhesive or aluminum label.
- Decorative perforations on demand.

### Functionality:

- Overturn up to 170o angle, or bin removal, to facilitate discharge.
- Internal liner on demand.

## Ashtray:

Cylindric, 0,5lt capacity, with appropriate perforated device for stubbing our cigarettes.