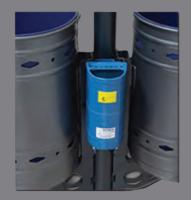

## Ashtray:

Cylindric, 0,5lt capacity, with appropriate perforated device for stubbing our cigarettes.